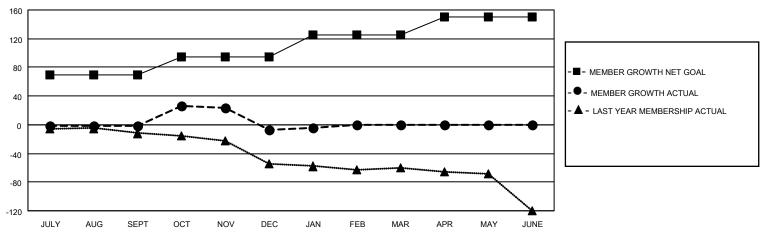

## GOALS AND ACTUAL MEMBERS CUMULATIVE

| DROPPED CLUBS: 2 |    | 27 CLUBS OF 55 ADDED 1 OR<br>MORE NEW MEMBERS | GENDER DISTRIBUTION                 |              |  |
|------------------|----|-----------------------------------------------|-------------------------------------|--------------|--|
|                  |    | MALE 453 (3                                   |                                     | 453 (36.56%) |  |
|                  |    |                                               | FEMALE 785 (63.36%)                 |              |  |
| DROPPED MEMBERS  |    |                                               | NON BINARY                          | 0 (0.00%)    |  |
|                  |    |                                               | PREFER NOT TO ANSWER 1 (0.08%)      |              |  |
| DECEASED         | 7  |                                               |                                     | ,            |  |
| CLUB CANCELLED   | 0  | CLICK HERE FOR CUMULATIVE                     | TOTAL FAMILY UNIT MEMBERS 243       |              |  |
| OTHER            | 82 | MEMBERSHIP DATA                               |                                     |              |  |
| TOTAL            | 89 |                                               | FAMILY MEMBERS PAYING HALF DUES 127 |              |  |
|                  |    |                                               |                                     |              |  |